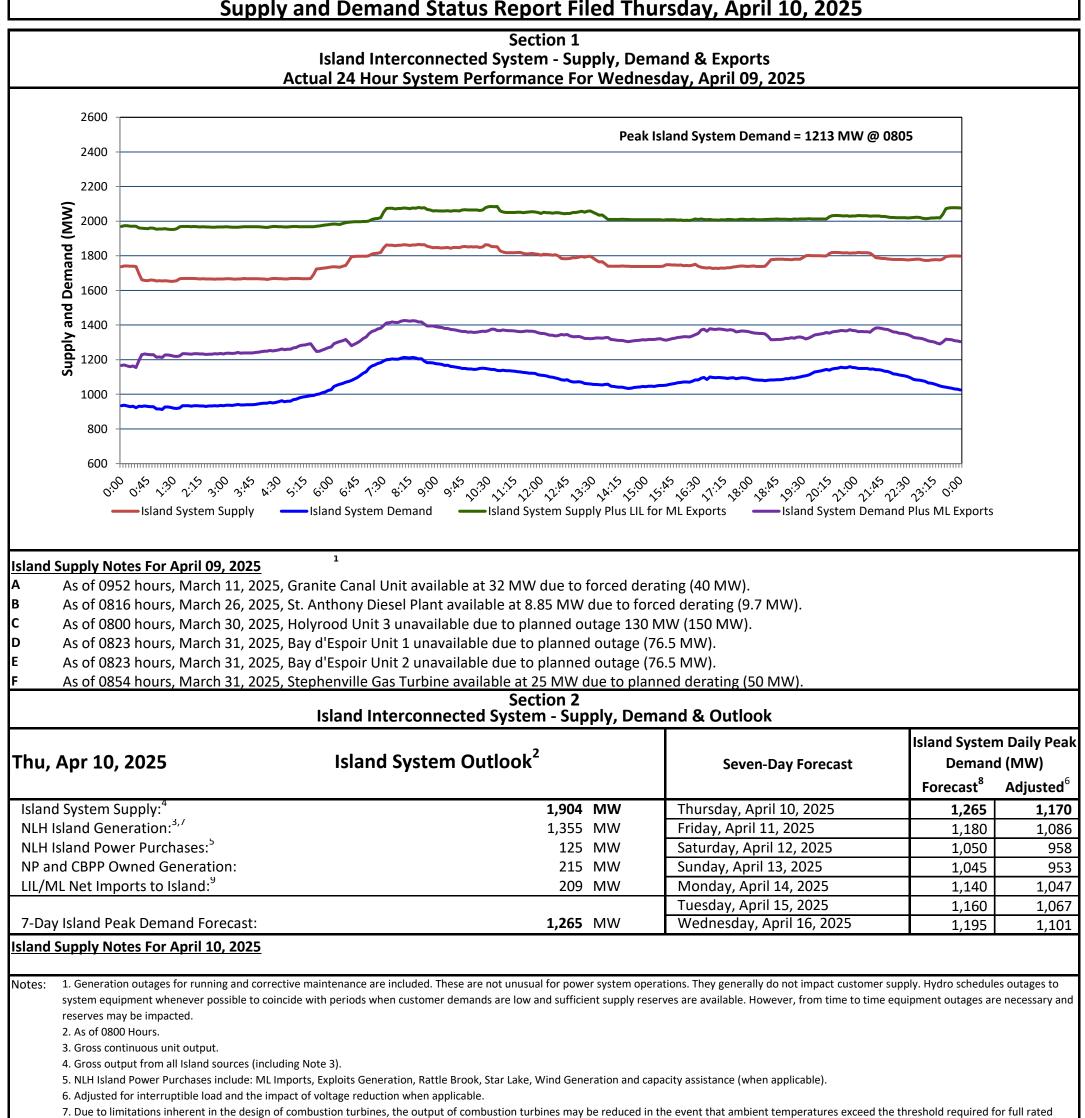

| Section 3<br>Island Peak Demand and Exports Information<br>Previous Day Actual Peak and Current Day Forecast Peak |                                                                                                                                                                                                                                                                                                                                                                                                                                                                                                                                                                                                                                                                                                                                                                                                                                                                                                                                                                                                                                                                                                                                                                                                                                                          |                                          |                             |
|-------------------------------------------------------------------------------------------------------------------|----------------------------------------------------------------------------------------------------------------------------------------------------------------------------------------------------------------------------------------------------------------------------------------------------------------------------------------------------------------------------------------------------------------------------------------------------------------------------------------------------------------------------------------------------------------------------------------------------------------------------------------------------------------------------------------------------------------------------------------------------------------------------------------------------------------------------------------------------------------------------------------------------------------------------------------------------------------------------------------------------------------------------------------------------------------------------------------------------------------------------------------------------------------------------------------------------------------------------------------------------------|------------------------------------------|-----------------------------|
| Wed, Apr 09, 2025                                                                                                 | Island Peak Demand <sup>10</sup>                                                                                                                                                                                                                                                                                                                                                                                                                                                                                                                                                                                                                                                                                                                                                                                                                                                                                                                                                                                                                                                                                                                                                                                                                         | 8:05                                     | 1,213 MW                    |
|                                                                                                                   | Exports at Peak                                                                                                                                                                                                                                                                                                                                                                                                                                                                                                                                                                                                                                                                                                                                                                                                                                                                                                                                                                                                                                                                                                                                                                                                                                          |                                          | 213 MW                      |
|                                                                                                                   | LIL Net Imports to Island                                                                                                                                                                                                                                                                                                                                                                                                                                                                                                                                                                                                                                                                                                                                                                                                                                                                                                                                                                                                                                                                                                                                                                                                                                |                                          | 2,380 MWh                   |
| hu, Apr 10, 2025                                                                                                  | Forecast Island Peak Demand                                                                                                                                                                                                                                                                                                                                                                                                                                                                                                                                                                                                                                                                                                                                                                                                                                                                                                                                                                                                                                                                                                                                                                                                                              |                                          | 1,265 MW                    |
| lotes: 10. Island Demand is supplied b<br>Power, DLP).                                                            | by NLH generation and purchases, LIL Imports plus generation owned and operation owned and operation owned and operation of the second se | ated by Newfoundland Power and Corner Br | ook Pulp & Paper (Deer Lake |